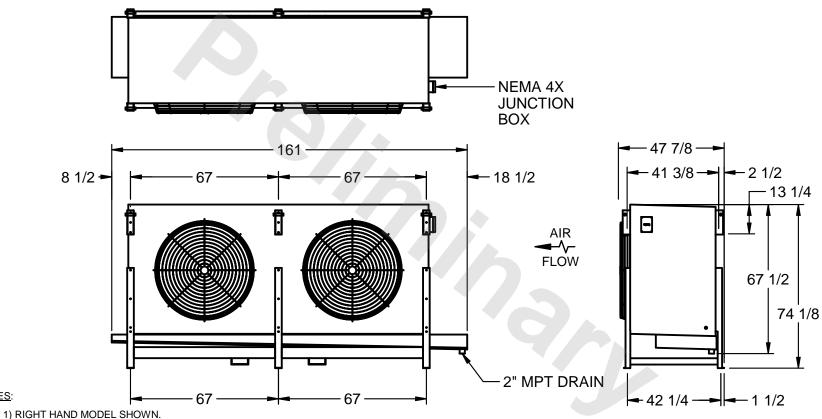

## EVAPCO, INC.

MODEL # SSTLB2-5083F0750K1MA CUSTOMER STL2-SE-18-FL N.T.S. 9/12/2025

NOTES:

- 2) ALL DIMENSIONS ARE FOR REFERENCE AND SHOULD NOT BE USED FOR PREFABRICATION OF PIPING OR SUPPORTS.
- 3) WATER DEFROST ADDS 6 INCHES TO HEIGHT OF STANDARD UNIT AND CHANGES DRAIN SIZE.
- 4) HANGER HOLES ARE FOR 3/4 INCH THREADED ROD.