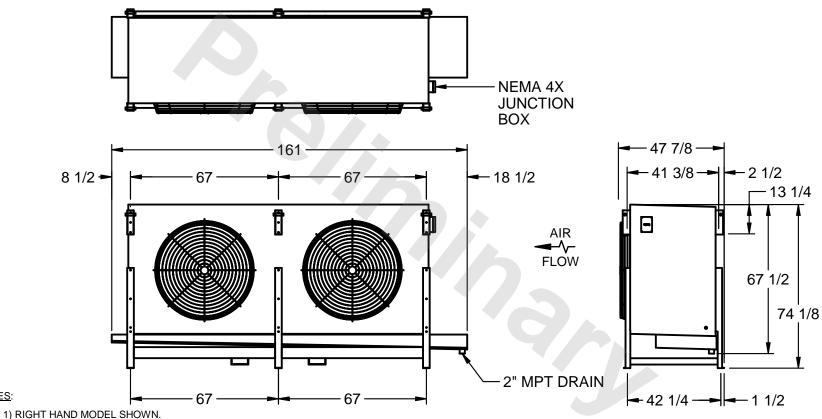

## EVAPCO, INC.

MODEL# SSTLB2-5083F0750L2KA CUSTOMER STL2-SE-18-FL N.T.S. 9/12/2025

NOTES:

- 2) ALL DIMENSIONS ARE FOR REFERENCE AND SHOULD NOT BE USED FOR PREFABRICATION OF PIPING OR SUPPORTS.
- 3) WATER DEFROST ADDS 6 INCHES TO HEIGHT OF STANDARD UNIT AND CHANGES DRAIN SIZE.
- 4) HANGER HOLES ARE FOR 3/4 INCH THREADED ROD.