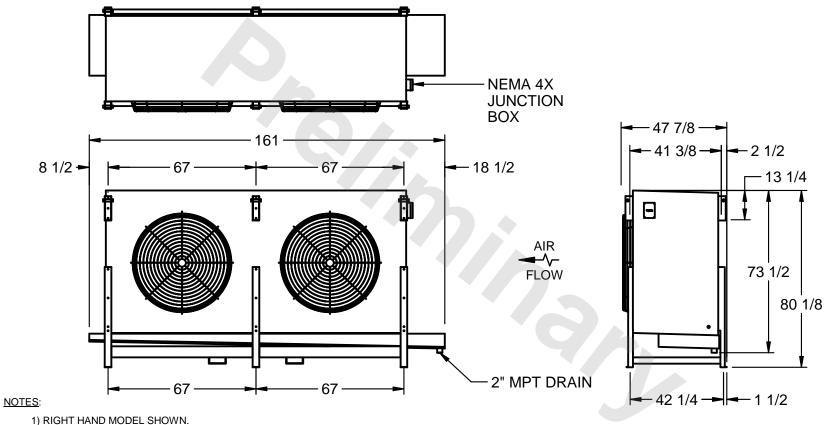

## EVAPCO, INC.

MODEL # SSTLB2-5663F0150K1KA CUSTOMER STL2-SE-20-FL N.T.S. 9/12/2025

- 2) ALL DIMENSIONS ARE FOR REFERENCE AND SHOULD NOT BE USED FOR PREFABRICATION OF PIPING OR SUPPORTS.
- 3) WATER DEFROST ADDS 6 INCHES TO HEIGHT OF STANDARD UNIT AND CHANGES DRAIN SIZE.
- 4) HANGER HOLES ARE FOR 3/4 INCH THREADED ROD.