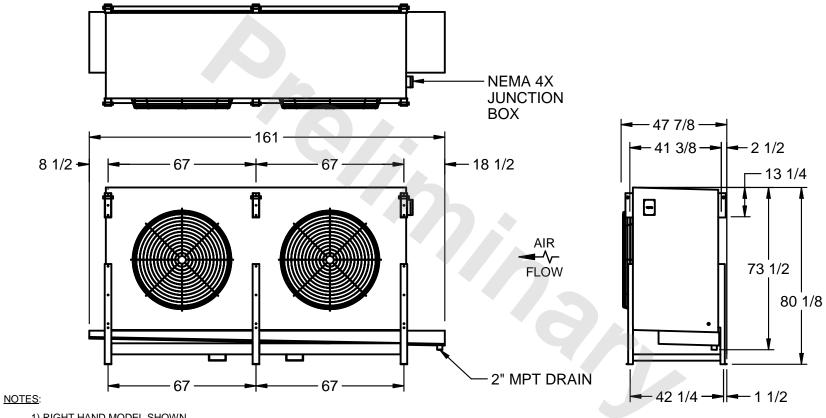

## EVAPCO, INC.

MODEL# SSTLB2-5663F0300K2LA CUSTOMER STL2-SE-20-FL N.T.S. 9/12/2025

- 1) RIGHT HAND MODEL SHOWN.
- 2) ALL DIMENSIONS ARE FOR REFERENCE AND SHOULD NOT BE USED FOR PREFABRICATION OF PIPING OR SUPPORTS.
- 3) WATER DEFROST ADDS 6 INCHES TO HEIGHT OF STANDARD UNIT AND CHANGES DRAIN SIZE.
- 4) HANGER HOLES ARE FOR 3/4 INCH THREADED ROD.