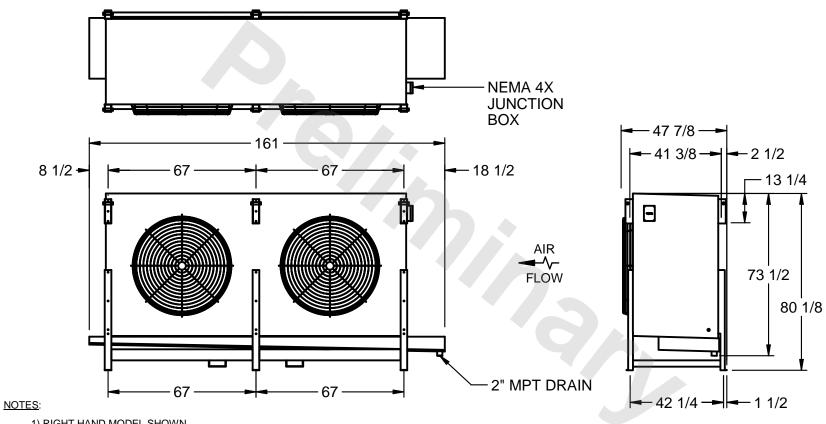

## EVAPCO, INC.

MODEL# SSTLB2-5663F0300K3LA CUSTOMER STL2-SE-20-FL N.T.S. 9/12/2025

- 1) RIGHT HAND MODEL SHOWN.
- 2) ALL DIMENSIONS ARE FOR REFERENCE AND SHOULD NOT BE USED FOR PREFABRICATION OF PIPING OR SUPPORTS.
- 3) WATER DEFROST ADDS 6 INCHES TO HEIGHT OF STANDARD UNIT AND CHANGES DRAIN SIZE.
- 4) HANGER HOLES ARE FOR 3/4 INCH THREADED ROD.