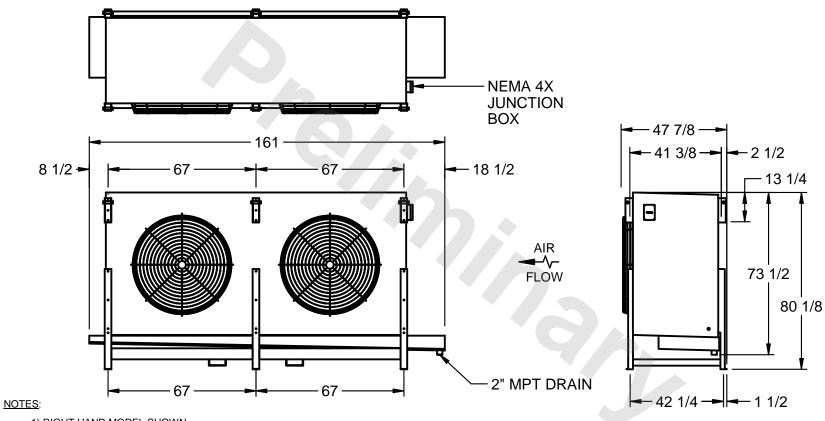

## EVAPCO, INC.

MODEL# SSTLB2-5664F0300L1KA CUSTOMER STL2-SE-20-FL N.T.S. 9/13/2025

- 1) RIGHT HAND MODEL SHOWN.
- 2) ALL DIMENSIONS ARE FOR REFERENCE AND SHOULD NOT BE USED FOR PREFABRICATION OF PIPING OR SUPPORTS.
- 3) WATER DEFROST ADDS 6 INCHES TO HEIGHT OF STANDARD UNIT AND CHANGES DRAIN SIZE.
- 4) HANGER HOLES ARE FOR 3/4 INCH THREADED ROD.