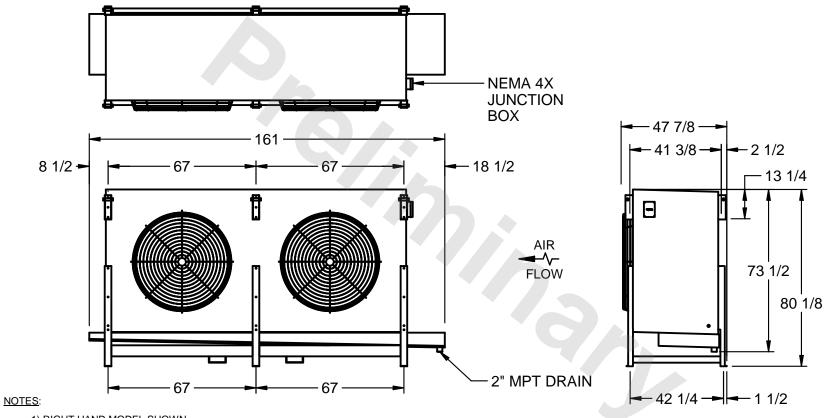

## EVAPCO, INC.

MODEL# SSTLB2-5664F0500K1LA CUSTOMER STL2-SE-20-FL N.T.S. 9/13/2025

- 1) RIGHT HAND MODEL SHOWN.
- 2) ALL DIMENSIONS ARE FOR REFERENCE AND SHOULD NOT BE USED FOR PREFABRICATION OF PIPING OR SUPPORTS.
- 3) WATER DEFROST ADDS 6 INCHES TO HEIGHT OF STANDARD UNIT AND CHANGES DRAIN SIZE.
- 4) HANGER HOLES ARE FOR 3/4 INCH THREADED ROD.