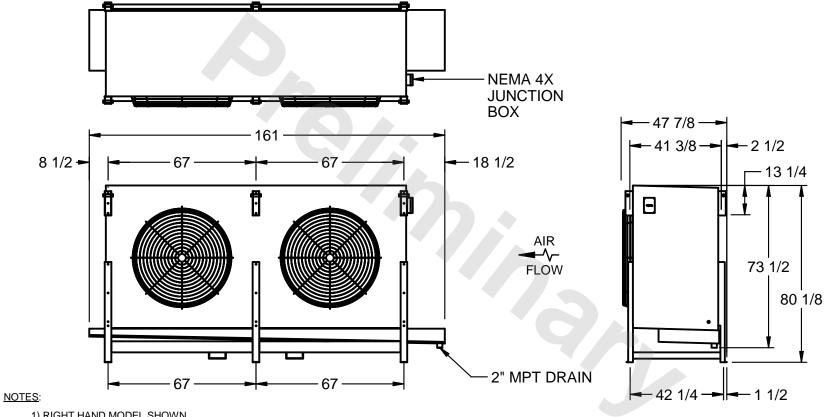

## EVAPCO, INC.

MODEL# SSTLB2-5683F0750L2KA CUSTOMER STL2-SE-20-FL N.T.S. 9/13/2025

- 1) RIGHT HAND MODEL SHOWN.
- 2) ALL DIMENSIONS ARE FOR REFERENCE AND SHOULD NOT BE USED FOR PREFABRICATION OF PIPING OR SUPPORTS.
- 3) WATER DEFROST ADDS 6 INCHES TO HEIGHT OF STANDARD UNIT AND CHANGES DRAIN SIZE.
- 4) HANGER HOLES ARE FOR 3/4 INCH THREADED ROD.