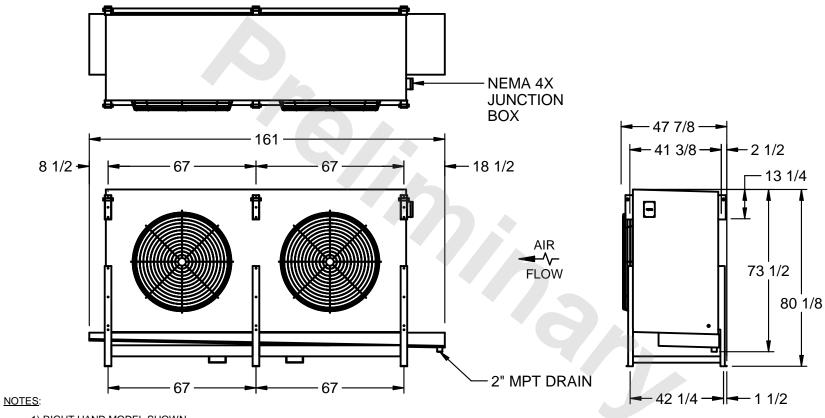

## EVAPCO, INC.

MODEL # SSTLB2-5684F0150K1KA CUSTOMER STL2-SE-20-FL N.T.S. 9/13/2025

- 1) RIGHT HAND MODEL SHOWN.
- 2) ALL DIMENSIONS ARE FOR REFERENCE AND SHOULD NOT BE USED FOR PREFABRICATION OF PIPING OR SUPPORTS.
- 3) WATER DEFROST ADDS 6 INCHES TO HEIGHT OF STANDARD UNIT AND CHANGES DRAIN SIZE.
- 4) HANGER HOLES ARE FOR 3/4 INCH THREADED ROD.

|  | PROJECT | ROOM | SHIPPING<br>WEIGHT 3220 lbs | OPERATING WEIGHT 3910 lbs |
|--|---------|------|-----------------------------|---------------------------|