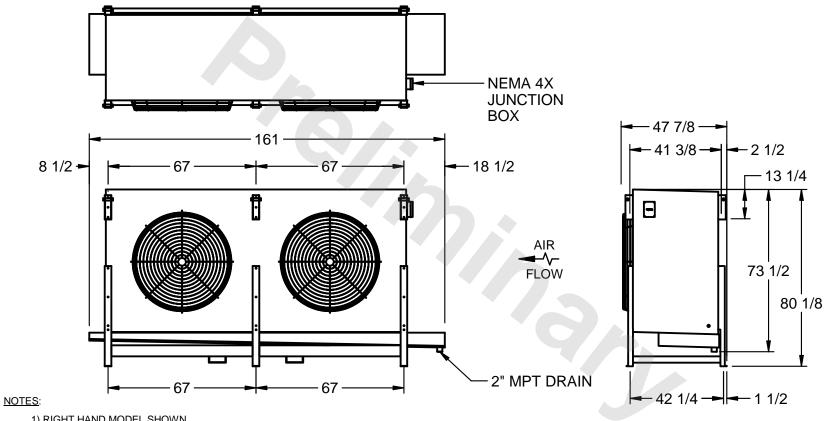

## EVAPCO, INC.

MODEL # SSTLB2-5684F0200K2KA CUSTOMER STL2-SE-20-FL N.T.S. 9/13/2025

- 1) RIGHT HAND MODEL SHOWN.
- 2) ALL DIMENSIONS ARE FOR REFERENCE AND SHOULD NOT BE USED FOR PREFABRICATION OF PIPING OR SUPPORTS.
- 3) WATER DEFROST ADDS 6 INCHES TO HEIGHT OF STANDARD UNIT AND CHANGES DRAIN SIZE.
- 4) HANGER HOLES ARE FOR 3/4 INCH THREADED ROD.