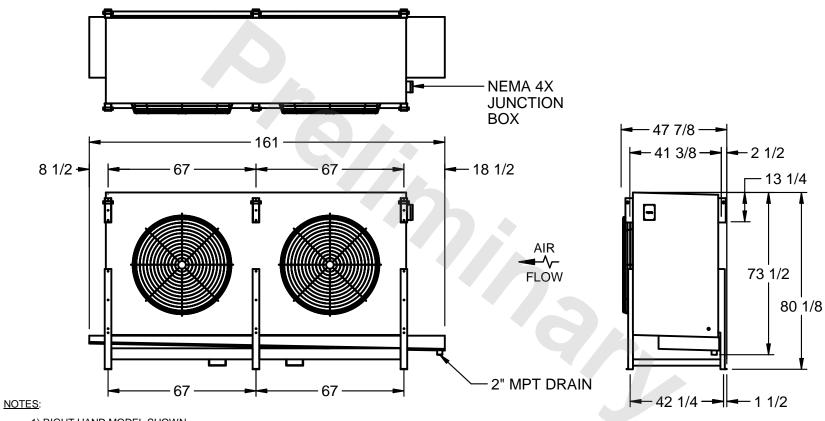

## EVAPCO, INC.

MODEL# SSTLB2-5684F0300K3LA CUSTOMER STL2-SE-20-FL N.T.S. 9/13/2025

- 1) RIGHT HAND MODEL SHOWN.
- 2) ALL DIMENSIONS ARE FOR REFERENCE AND SHOULD NOT BE USED FOR PREFABRICATION OF PIPING OR SUPPORTS.
- 3) WATER DEFROST ADDS 6 INCHES TO HEIGHT OF STANDARD UNIT AND CHANGES DRAIN SIZE.
- 4) HANGER HOLES ARE FOR 3/4 INCH THREADED ROD.