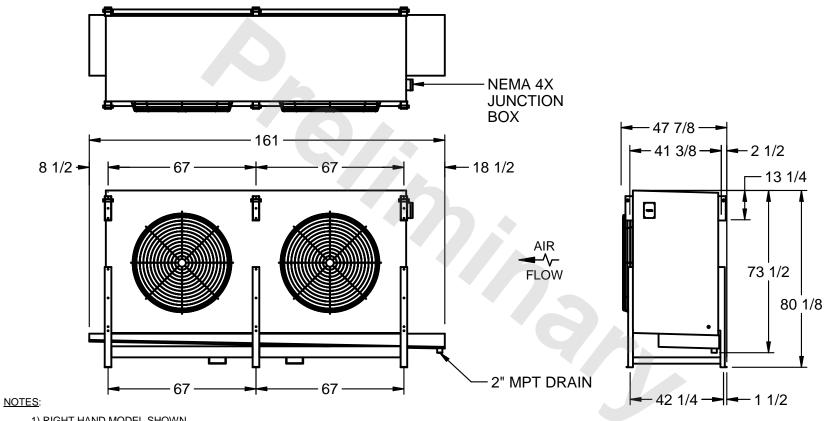

## EVAPCO, INC.

MODEL# SSTLB2-5684F0500K1LA CUSTOMER STL2-SE-20-FL N.T.S. 9/13/2025

- 1) RIGHT HAND MODEL SHOWN.
- 2) ALL DIMENSIONS ARE FOR REFERENCE AND SHOULD NOT BE USED FOR PREFABRICATION OF PIPING OR SUPPORTS.
- 3) WATER DEFROST ADDS 6 INCHES TO HEIGHT OF STANDARD UNIT AND CHANGES DRAIN SIZE.
- 4) HANGER HOLES ARE FOR 3/4 INCH THREADED ROD.