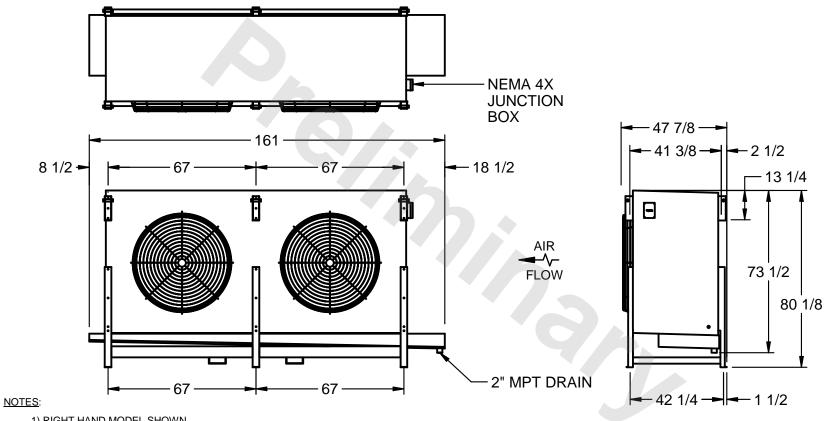

## EVAPCO, INC.

MODEL# SSTLB2-5684F0750K1LA CUSTOMER STL2-SE-20-FL N.T.S. 9/13/2025

- 1) RIGHT HAND MODEL SHOWN.
- 2) ALL DIMENSIONS ARE FOR REFERENCE AND SHOULD NOT BE USED FOR PREFABRICATION OF PIPING OR SUPPORTS.
- 3) WATER DEFROST ADDS 6 INCHES TO HEIGHT OF STANDARD UNIT AND CHANGES DRAIN SIZE.
- 4) HANGER HOLES ARE FOR 3/4 INCH THREADED ROD.