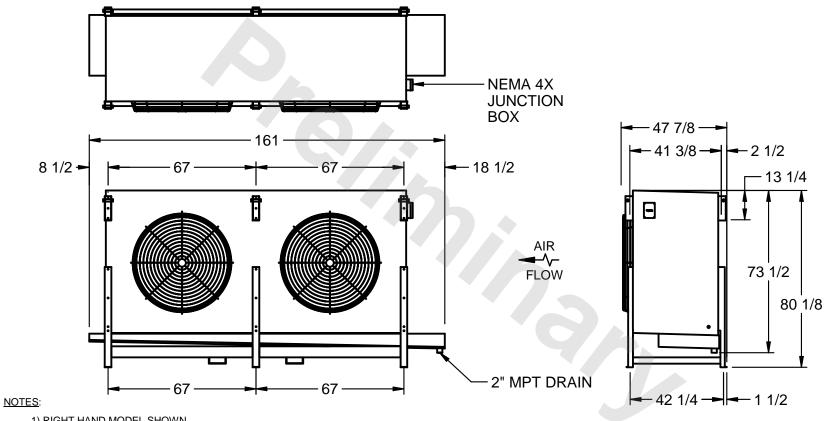

## EVAPCO, INC.

MODEL # SSTLB2-5684F0750K1MA CUSTOMER STL2-SE-20-FL N.T.S. 9/13/2025

- 1) RIGHT HAND MODEL SHOWN.
- 2) ALL DIMENSIONS ARE FOR REFERENCE AND SHOULD NOT BE USED FOR PREFABRICATION OF PIPING OR SUPPORTS.
- 3) WATER DEFROST ADDS 6 INCHES TO HEIGHT OF STANDARD UNIT AND CHANGES DRAIN SIZE.
- 4) HANGER HOLES ARE FOR 3/4 INCH THREADED ROD.