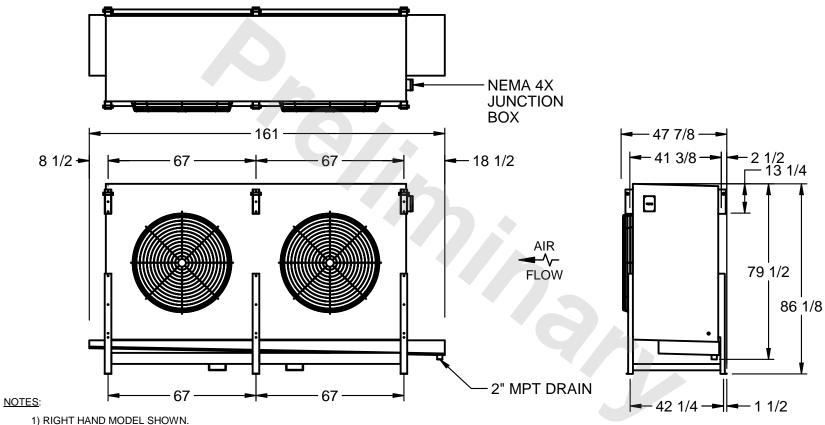

## EVAPCO, INC.

MODEL# SSTLB2-6163F0500K1LA CUSTOMER STL2-SE-22-FL N.T.S. 9/14/2025

- 2) ALL DIMENSIONS ARE FOR REFERENCE AND SHOULD NOT BE USED FOR PREFABRICATION OF PIPING OR SUPPORTS.
- 3) WATER DEFROST ADDS 6 INCHES TO HEIGHT OF STANDARD UNIT AND CHANGES DRAIN SIZE.
- 4) HANGER HOLES ARE FOR 3/4 INCH THREADED ROD.