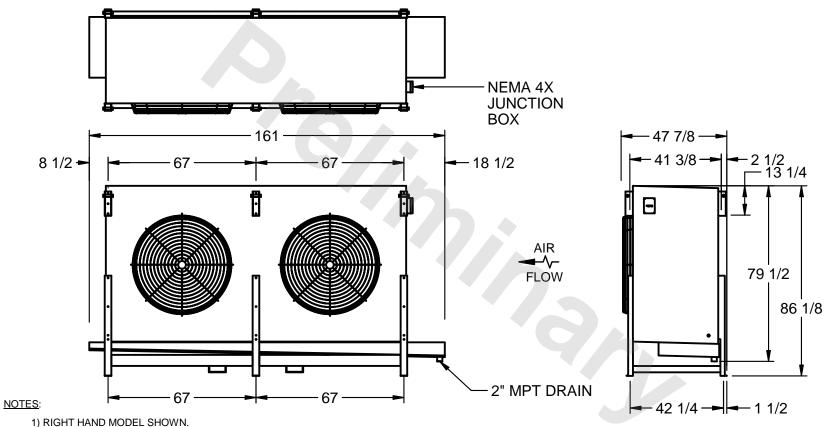

## EVAPCO, INC.

MODEL# SSTLB2-6163F0750L2KA CUSTOMER STL2-SE-22-FL N.T.S. 9/14/2025

- 2) ALL DIMENSIONS ARE FOR REFERENCE AND SHOULD NOT BE USED FOR PREFABRICATION OF PIPING OR SUPPORTS.
- 3) WATER DEFROST ADDS 6 INCHES TO HEIGHT OF STANDARD UNIT AND CHANGES DRAIN SIZE.
- 4) HANGER HOLES ARE FOR 3/4 INCH THREADED ROD.

| PROJECT SHIPPING WEIGHT 3630 lbs OPERATING WEIGHT 4120 lbs |
|------------------------------------------------------------|
|------------------------------------------------------------|