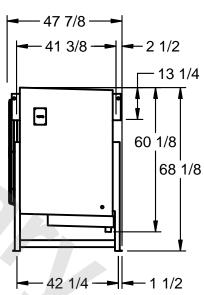

## NOTES:

- 1) RIGHT HAND MODEL SHOWN.
- 2) ALL DIMENSIONS ARE FOR REFERENCE AND SHOULD NOT BE USED FOR PREFABRICATION OF PIPING OR SUPPORTS.
- 3) WATER DEFROST ADDS 6 INCHES TO HEIGHT OF STANDARD UNIT AND CHANGES DRAIN SIZE.
- 4) HANGER HOLES ARE FOR 3/4 INCH THREADED ROD.

| PROJECT | ROOM | SHIPPING<br>WEIGHT 1560 lbs | OPERATING WEIGHT 1740 lbs |
|---------|------|-----------------------------|---------------------------|