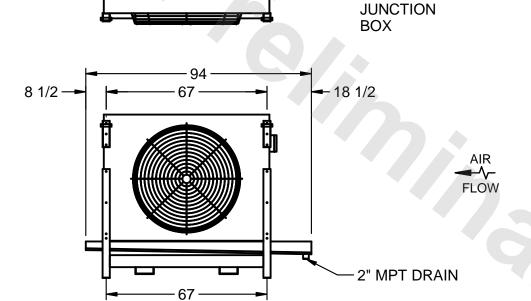

## NOTES:

- 1) RIGHT HAND MODEL SHOWN.
- 2) ALL DIMENSIONS ARE FOR REFERENCE AND SHOULD NOT BE USED FOR PREFABRICATION OF PIPING OR SUPPORTS.
- 3) WATER DEFROST ADDS 6 INCHES TO HEIGHT OF STANDARD UNIT AND CHANGES DRAIN SIZE.
- 4) HANGER HOLES ARE FOR 3/4 INCH THREADED ROD.

| PROJECT | ROOM | SHIPPING<br>WEIGHT 1560 lbs | OPERATING WEIGHT 1740 lbs |
|---------|------|-----------------------------|---------------------------|