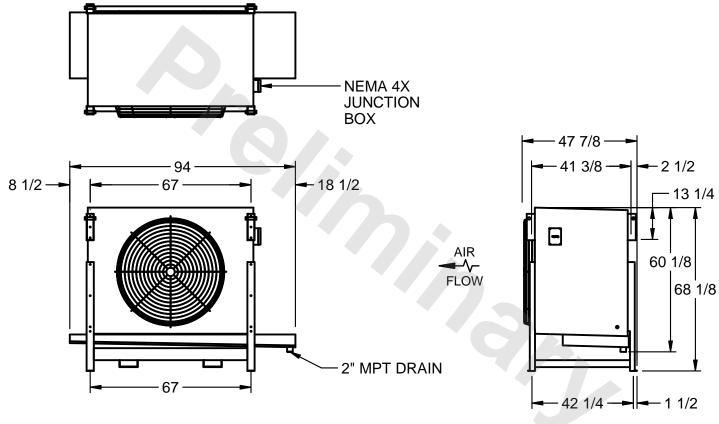

## EVAPCO, INC.

MODEL# SSTLB1-2263H0300K3LA CUSTOMER SCALE N.T.S. STL1-SE-16-FL 8/17/2025

## NOTES:

- 1) RIGHT HAND MODEL SHOWN.
- 2) ALL DIMENSIONS ARE FOR REFERENCE AND SHOULD NOT BE USED FOR PREFABRICATION OF PIPING OR SUPPORTS.
- 3) WATER DEFROST ADDS 6 INCHES TO HEIGHT OF STANDARD UNIT AND CHANGES DRAIN SIZE.
- 4) HANGER HOLES ARE FOR 3/4 INCH THREADED ROD.

| PROJECT SHIPPING WEIGHT 1580 lbs OPERATING WEIGHT 1760 lbs |
|------------------------------------------------------------|
|------------------------------------------------------------|