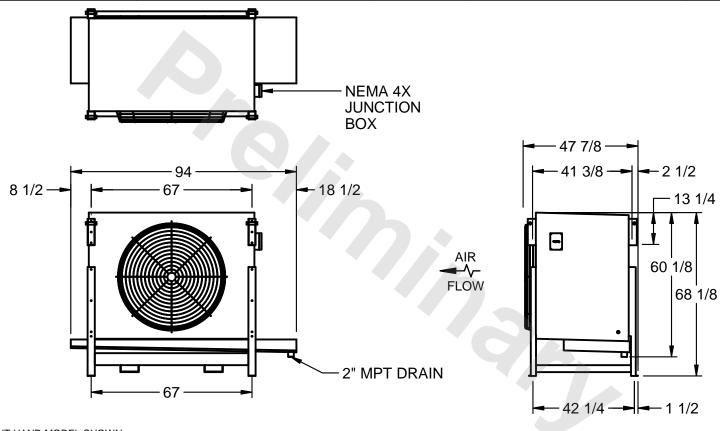

## EVAPCO, INC.

MODEL# SSTLB1-2263H0500K1LA CUSTOMER SCALE N.T.S. STL1-SE-16-FL 8/17/2025

- NOTES:
  - 1) RIGHT HAND MODEL SHOWN.
  - 2) ALL DIMENSIONS ARE FOR REFERENCE AND SHOULD NOT BE USED FOR PREFABRICATION OF PIPING OR SUPPORTS.
  - 3) WATER DEFROST ADDS 6 INCHES TO HEIGHT OF STANDARD UNIT AND CHANGES DRAIN SIZE.
  - 4) HANGER HOLES ARE FOR 3/4 INCH THREADED ROD.