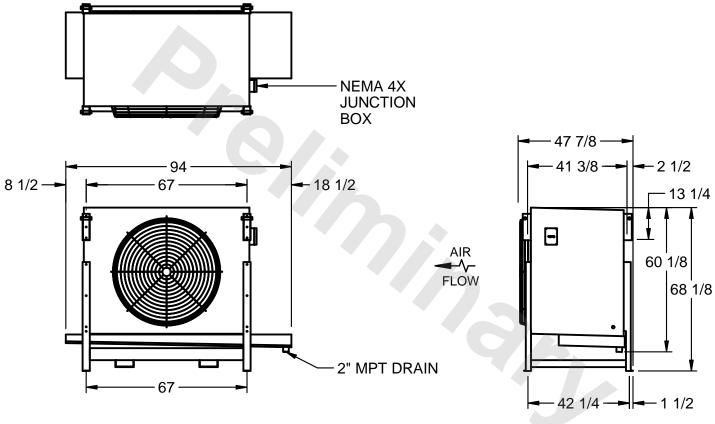

## EVAPCO, INC.

MODEL # SSTLB1-2263H0750K1LA CUSTOMER SCALE N.T.S. STL1-SE-16-FL 8/17/2025

## NOTES:

- 1) RIGHT HAND MODEL SHOWN.
- 2) ALL DIMENSIONS ARE FOR REFERENCE AND SHOULD NOT BE USED FOR PREFABRICATION OF PIPING OR SUPPORTS.
- 3) WATER DEFROST ADDS 6 INCHES TO HEIGHT OF STANDARD UNIT AND CHANGES DRAIN SIZE.
- 4) HANGER HOLES ARE FOR 3/4 INCH THREADED ROD.