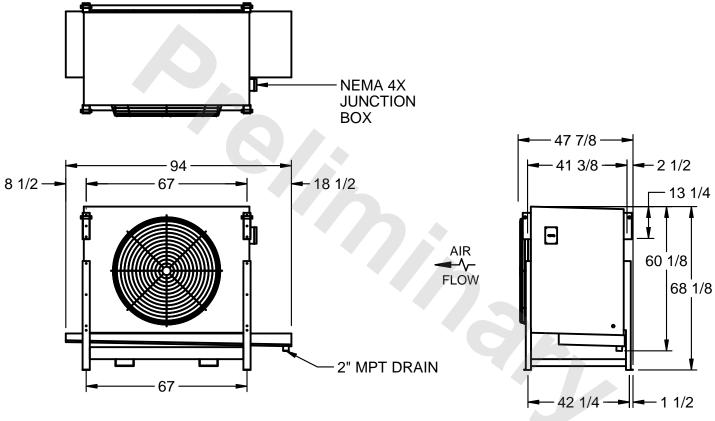

## EVAPCO, INC.

MODEL # SSTLB1-2263H0750K1MA CUSTOMER SCALE N.T.S. STL1-SE-16-FL 8/17/2025

1) RIGHT HAND MODEL SHOWN.

NOTES:

- 2) ALL DIMENSIONS ARE FOR REFERENCE AND SHOULD NOT BE USED FOR PREFABRICATION OF PIPING OR SUPPORTS.
- 3) WATER DEFROST ADDS 6 INCHES TO HEIGHT OF STANDARD UNIT AND CHANGES DRAIN SIZE.
- 4) HANGER HOLES ARE FOR 3/4 INCH THREADED ROD.

| PROJECT SHIPPING WEIGHT 1590 lbs OPERATING WEIGHT 1760 lbs |
|------------------------------------------------------------|
|------------------------------------------------------------|