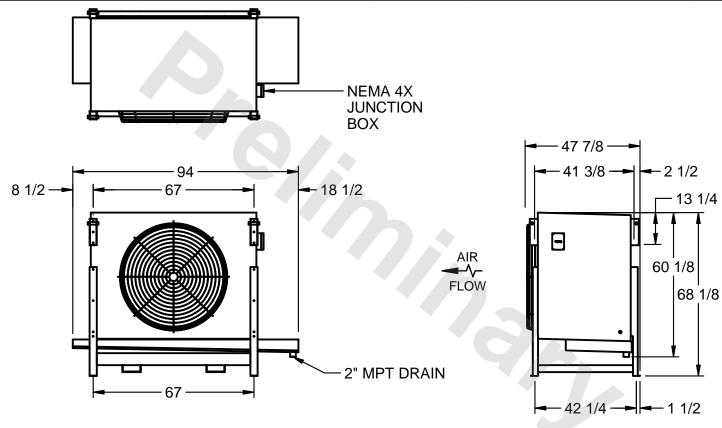

## EVAPCO, INC.

MODEL # SSTLB1-2264H0150K1LA CUSTOMER SCALE N.T.S. STL1-SE-16-FL 8/17/2025

## NOTES:

- 1) RIGHT HAND MODEL SHOWN.
- 2) ALL DIMENSIONS ARE FOR REFERENCE AND SHOULD NOT BE USED FOR PREFABRICATION OF PIPING OR SUPPORTS.
- 3) WATER DEFROST ADDS 6 INCHES TO HEIGHT OF STANDARD UNIT AND CHANGES DRAIN SIZE.
- 4) HANGER HOLES ARE FOR 3/4 INCH THREADED ROD.

| PROJECT | ROOM | SHIPPING<br>WEIGHT 1570 lbs | OPERATING WEIGHT 1780 lbs |
|---------|------|-----------------------------|---------------------------|
|         | l    | WEIGHT                      | WEIGHT                    |