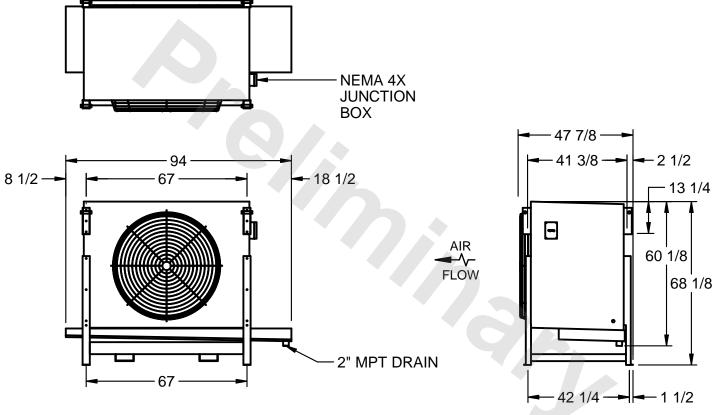

## EVAPCO, INC.

MODEL# SSTLB1-2264H0300K3LA CUSTOMER SCALE N.T.S. STL1-SE-16-FL 8/17/2025

1) RIGHT HAND MODEL SHOWN.

NOTES:

- 2) ALL DIMENSIONS ARE FOR REFERENCE AND SHOULD NOT BE USED FOR PREFABRICATION OF PIPING OR SUPPORTS.
- 3) WATER DEFROST ADDS 6 INCHES TO HEIGHT OF STANDARD UNIT AND CHANGES DRAIN SIZE.
- 4) HANGER HOLES ARE FOR 3/4 INCH THREADED ROD.

| PROJECT | ROOM | SHIPPING<br>WEIGHT 1690 lbs | OPERATING<br>WEIGHT 1900 lbs |
|---------|------|-----------------------------|------------------------------|
|         | l    | WEIGHT                      | WEIGHT                       |