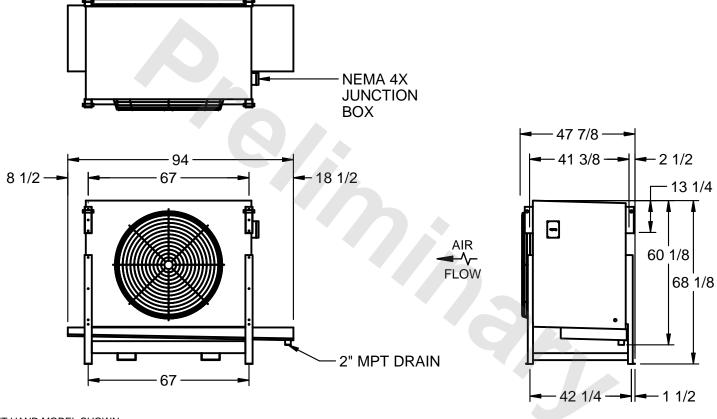

## EVAPCO, INC.

MODEL# SSTLB1-2264H0500K1LA CUSTOMER SCALE N.T.S. STL1-SE-16-FL 7/3/2025

- NOTES:
  - 1) RIGHT HAND MODEL SHOWN.
  - 2) ALL DIMENSIONS ARE FOR REFERENCE AND SHOULD NOT BE USED FOR PREFABRICATION OF PIPING OR SUPPORTS.
  - 3) WATER DEFROST ADDS 6 INCHES TO HEIGHT OF STANDARD UNIT AND CHANGES DRAIN SIZE.
  - 4) HANGER HOLES ARE FOR 3/4 INCH THREADED ROD.