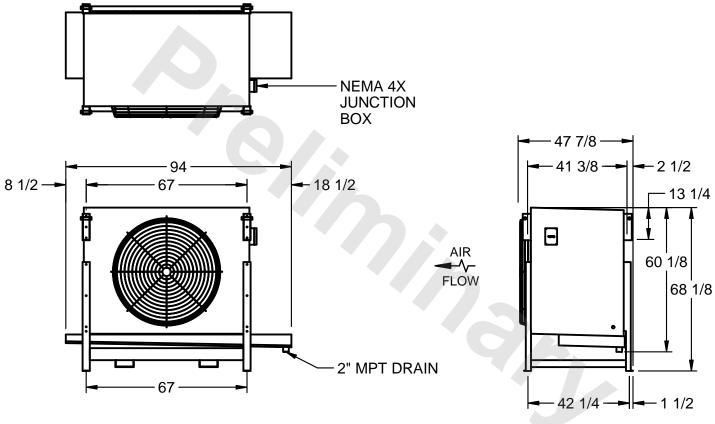

## EVAPCO, INC.

MODEL # SSTLB1-2264H0750K1MA CUSTOMER SCALE N.T.S. STL1-SE-16-FL 8/17/2025

- NOTES:
  - 1) RIGHT HAND MODEL SHOWN.
  - 2) ALL DIMENSIONS ARE FOR REFERENCE AND SHOULD NOT BE USED FOR PREFABRICATION OF PIPING OR SUPPORTS.
  - 3) WATER DEFROST ADDS 6 INCHES TO HEIGHT OF STANDARD UNIT AND CHANGES DRAIN SIZE.
  - 4) HANGER HOLES ARE FOR 3/4 INCH THREADED ROD.

| PROJECT SHIPPING WEIGHT 1700 lbs OPERATING WEIGHT 1900 lbs |
|------------------------------------------------------------|
|------------------------------------------------------------|