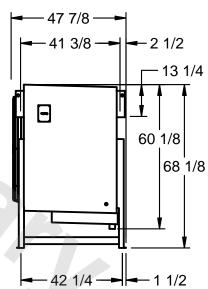

## NOTES:

- 1) RIGHT HAND MODEL SHOWN.
- 2) ALL DIMENSIONS ARE FOR REFERENCE AND SHOULD NOT BE USED FOR PREFABRICATION OF PIPING OR SUPPORTS.
- 3) WATER DEFROST ADDS 6 INCHES TO HEIGHT OF STANDARD UNIT AND CHANGES DRAIN SIZE.
- 4) HANGER HOLES ARE FOR 3/4 INCH THREADED ROD.

| PROJECT | ROOM | SHIPPING<br>WEIGHT 1990 lbs | OPERATING WEIGHT 2220 lbs |
|---------|------|-----------------------------|---------------------------|
|         |      | WEIGHT 1999 199             | WEIGHT === 1.00           |