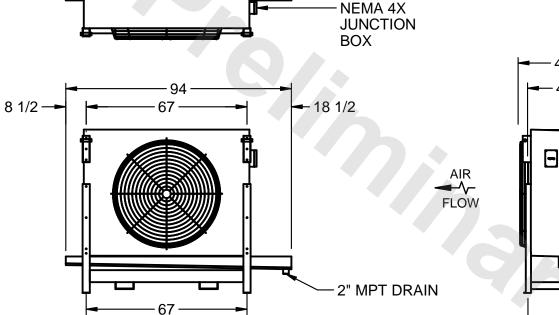

## NOTES:

- 1) RIGHT HAND MODEL SHOWN.
- 2) ALL DIMENSIONS ARE FOR REFERENCE AND SHOULD NOT BE USED FOR PREFABRICATION OF PIPING OR SUPPORTS.
- 3) WATER DEFROST ADDS 6 INCHES TO HEIGHT OF STANDARD UNIT AND CHANGES DRAIN SIZE.
- 4) HANGER HOLES ARE FOR 3/4 INCH THREADED ROD.

| PROJECT | ROOM | SHIPPING<br>WEIGHT 1990 lbs | OPERATING WEIGHT 2220 lbs |
|---------|------|-----------------------------|---------------------------|
|         |      | WEIGHT 1999 199             | WEIGHT === 1.00           |