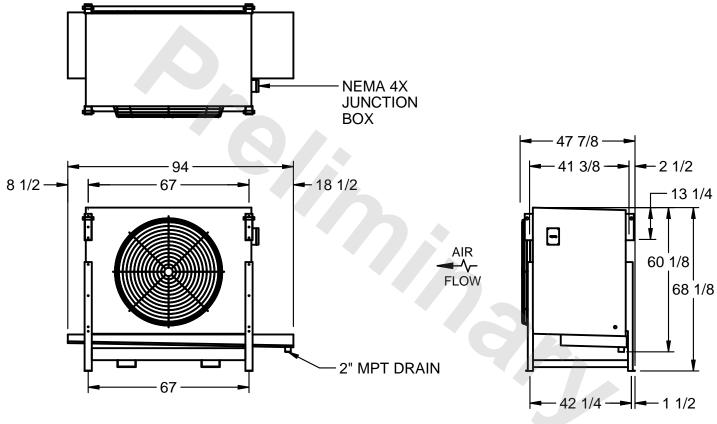

## EVAPCO, INC.

MODEL # SSTLB1-2284H0150K1KA CUSTOMER SCALE N.T.S. STL1-SE-16-FL 8/18/2025

## NOTES:

- 1) RIGHT HAND MODEL SHOWN.
- 2) ALL DIMENSIONS ARE FOR REFERENCE AND SHOULD NOT BE USED FOR PREFABRICATION OF PIPING OR SUPPORTS.
- 3) WATER DEFROST ADDS 6 INCHES TO HEIGHT OF STANDARD UNIT AND CHANGES DRAIN SIZE.
- 4) HANGER HOLES ARE FOR 3/4 INCH THREADED ROD.

| PROJECT SHIPPING WEIGHT 1890 lbs OPERATING WEIGHT 2170 lbs |
|------------------------------------------------------------|
|------------------------------------------------------------|