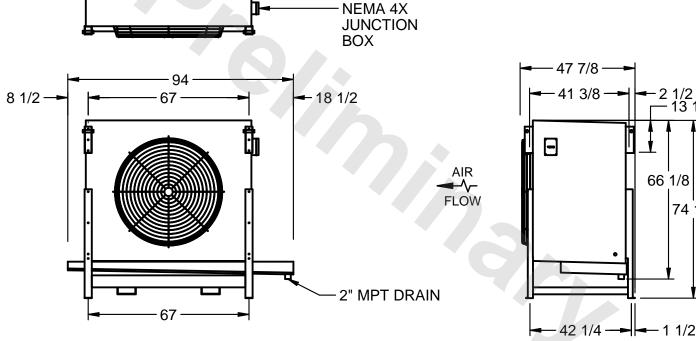

## EVAPCO, INC.

- 2 1/2 --- 13 1/4

66 1/8

74 1/8

MODEL # SSTLB1-2563H0150K1KA CUSTOMER SCALE N.T.S. STL1-SE-18-FL 8/23/2025

1) RIGHT HAND MODEL SHOWN.

NOTES:

- 2) ALL DIMENSIONS ARE FOR REFERENCE AND SHOULD NOT BE USED FOR PREFABRICATION OF PIPING OR SUPPORTS.
- 3) WATER DEFROST ADDS 6 INCHES TO HEIGHT OF STANDARD UNIT AND CHANGES DRAIN SIZE.
- 4) HANGER HOLES ARE FOR 3/4 INCH THREADED ROD.

| PROJECT | ROOM | SHIPPING<br>WEIGHT 1640 lbs | OPERATING<br>WEIGHT 1840 lbs |
|---------|------|-----------------------------|------------------------------|
|         |      | WEIGHT                      | WEIGHT                       |