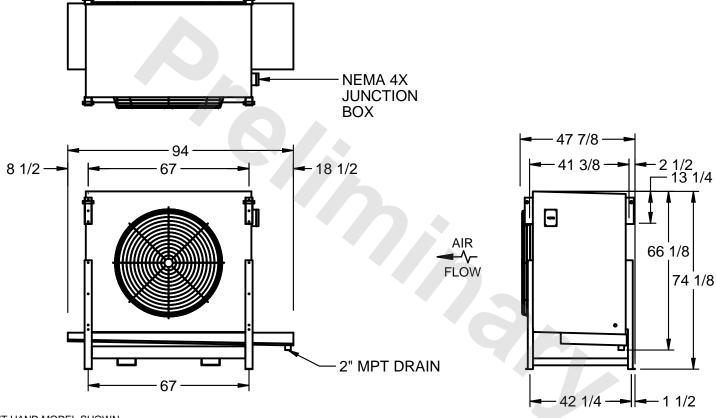

## EVAPCO, INC.

MODEL # SSTLB1-2563H0200K2KA CUSTOMER SCALE N.T.S. STL1-SE-18-FL 8/23/2025

- NOTES:
  - 1) RIGHT HAND MODEL SHOWN.
  - 2) ALL DIMENSIONS ARE FOR REFERENCE AND SHOULD NOT BE USED FOR PREFABRICATION OF PIPING OR SUPPORTS.
  - 3) WATER DEFROST ADDS 6 INCHES TO HEIGHT OF STANDARD UNIT AND CHANGES DRAIN SIZE.
  - 4) HANGER HOLES ARE FOR 3/4 INCH THREADED ROD.