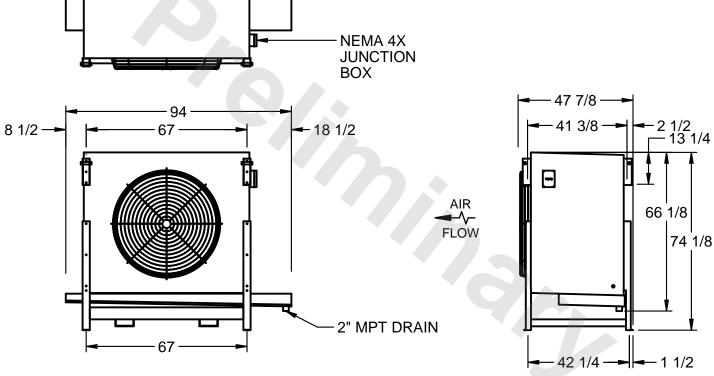

## EVAPCO, INC.

MODEL# SSTLB1-2563H0300L1KA CUSTOMER SCALE N.T.S. STL1-SE-18-FL 8/23/2025

1) RIGHT HAND MODEL SHOWN.

NOTES:

- 2) ALL DIMENSIONS ARE FOR REFERENCE AND SHOULD NOT BE USED FOR PREFABRICATION OF PIPING OR SUPPORTS.
- 3) WATER DEFROST ADDS 6 INCHES TO HEIGHT OF STANDARD UNIT AND CHANGES DRAIN SIZE.
- 4) HANGER HOLES ARE FOR 3/4 INCH THREADED ROD.