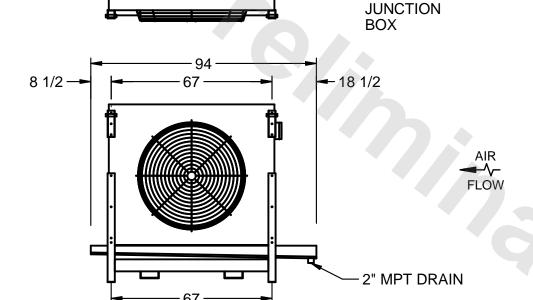

## EVAPCO, INC.

NEMA 4X

MODEL # SSTLB1-2563H0500K1LA CUSTOMER SCALE N.T.S. STL1-SE-18-FL 8/23/2025

1) RIGHT HAND MODEL SHOWN.

NOTES:

- 2) ALL DIMENSIONS ARE FOR REFERENCE AND SHOULD NOT BE USED FOR PREFABRICATION OF PIPING OR SUPPORTS.
- 3) WATER DEFROST ADDS 6 INCHES TO HEIGHT OF STANDARD UNIT AND CHANGES DRAIN SIZE.
- 4) HANGER HOLES ARE FOR 3/4 INCH THREADED ROD.

| PROJECT | ROOM | SHIPPING<br>WEIGHT 1690 lbs | OPERATING WEIGHT 1880 lbs |
|---------|------|-----------------------------|---------------------------|