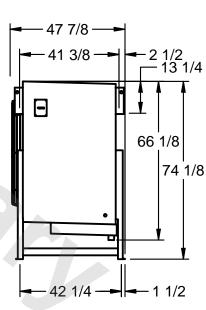

## EVAPCO, INC.

NEMA 4X

MODEL # SSTLB1-2563H0500K1LA CUSTOMER SCALE N.T.S. STL1-SE-18-FL 8/23/2025

1) RIGHT HAND MODEL SHOWN.

NOTES:

- 2) ALL DIMENSIONS ARE FOR REFERENCE AND SHOULD NOT BE USED FOR PREFABRICATION OF PIPING OR SUPPORTS.
- 3) WATER DEFROST ADDS 6 INCHES TO HEIGHT OF STANDARD UNIT AND CHANGES DRAIN SIZE.
- 4) HANGER HOLES ARE FOR 3/4 INCH THREADED ROD.

| PROJECT | ROOM | SHIPPING<br>WEIGHT 1690 lbs | OPERATING WEIGHT 1880 lbs |
|---------|------|-----------------------------|---------------------------|