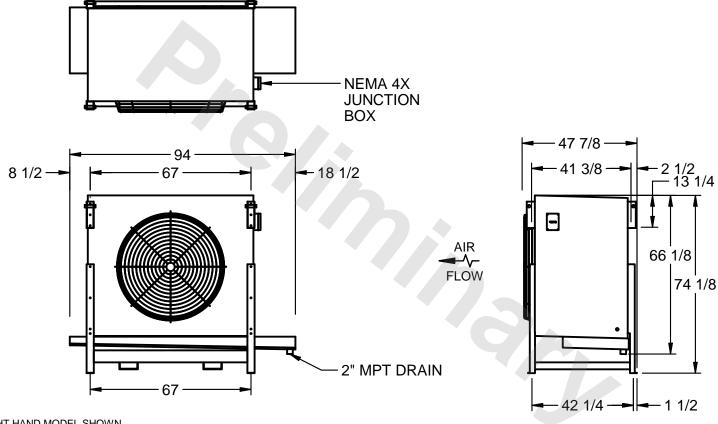

## EVAPCO, INC.

MODEL # SSTLB1-2564H0200K2KA CUSTOMER SCALE N.T.S. STL1-SE-18-FL 8/24/2025

1) RIGHT HAND MODEL SHOWN.

NOTES:

- 2) ALL DIMENSIONS ARE FOR REFERENCE AND SHOULD NOT BE USED FOR PREFABRICATION OF PIPING OR SUPPORTS.
- 3) WATER DEFROST ADDS 6 INCHES TO HEIGHT OF STANDARD UNIT AND CHANGES DRAIN SIZE.
- 4) HANGER HOLES ARE FOR 3/4 INCH THREADED ROD.