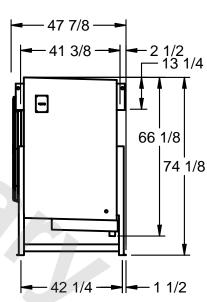

## EVAPCO, INC.

NEMA 4X

MODEL # SSTLB1-2564H0750K1LA CUSTOMER SCALE N.T.S. STL1-SE-18-FL 8/24/2025

1) RIGHT HAND MODEL SHOWN.

NOTES:

- 2) ALL DIMENSIONS ARE FOR REFERENCE AND SHOULD NOT BE USED FOR PREFABRICATION OF PIPING OR SUPPORTS.
- 3) WATER DEFROST ADDS 6 INCHES TO HEIGHT OF STANDARD UNIT AND CHANGES DRAIN SIZE.
- 4) HANGER HOLES ARE FOR 3/4 INCH THREADED ROD.