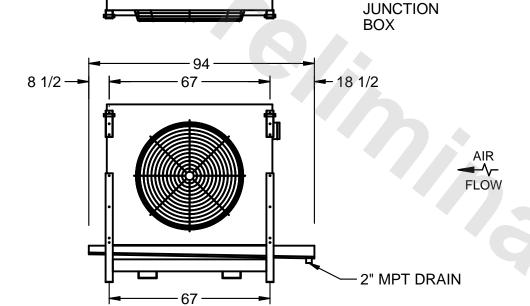

## EVAPCO, INC.

NEMA 4X

MODEL # SSTLB1-2564H0750K1LA CUSTOMER SCALE N.T.S. STL1-SE-18-FL 8/24/2025

1) RIGHT HAND MODEL SHOWN.

NOTES:

- 2) ALL DIMENSIONS ARE FOR REFERENCE AND SHOULD NOT BE USED FOR PREFABRICATION OF PIPING OR SUPPORTS.
- 3) WATER DEFROST ADDS 6 INCHES TO HEIGHT OF STANDARD UNIT AND CHANGES DRAIN SIZE.
- 4) HANGER HOLES ARE FOR 3/4 INCH THREADED ROD.