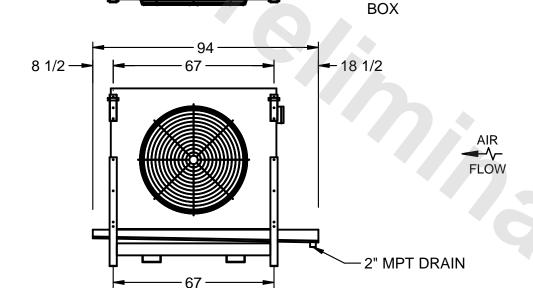

## EVAPCO, INC.

MODEL # SSTLB1-2583H0200K1KA CUSTOMER SCALE N.T.S. STL1-SE-18-FL 8/24/2025 NEMA 4X **JUNCTION** 

NOTES:

- 1) RIGHT HAND MODEL SHOWN.
- 2) ALL DIMENSIONS ARE FOR REFERENCE AND SHOULD NOT BE USED FOR PREFABRICATION OF PIPING OR SUPPORTS.
- 3) WATER DEFROST ADDS 6 INCHES TO HEIGHT OF STANDARD UNIT AND CHANGES DRAIN SIZE.
- 4) HANGER HOLES ARE FOR 3/4 INCH THREADED ROD.