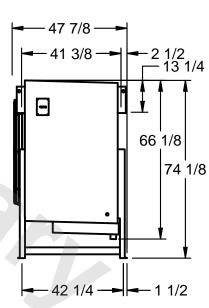

## EVAPCO, INC.

MODEL # SSTLB1-2583H0200K1KA CUSTOMER SCALE N.T.S. STL1-SE-18-FL 8/24/2025 NEMA 4X **JUNCTION** 

NOTES:

- 1) RIGHT HAND MODEL SHOWN.
- 2) ALL DIMENSIONS ARE FOR REFERENCE AND SHOULD NOT BE USED FOR PREFABRICATION OF PIPING OR SUPPORTS.
- 3) WATER DEFROST ADDS 6 INCHES TO HEIGHT OF STANDARD UNIT AND CHANGES DRAIN SIZE.
- 4) HANGER HOLES ARE FOR 3/4 INCH THREADED ROD.