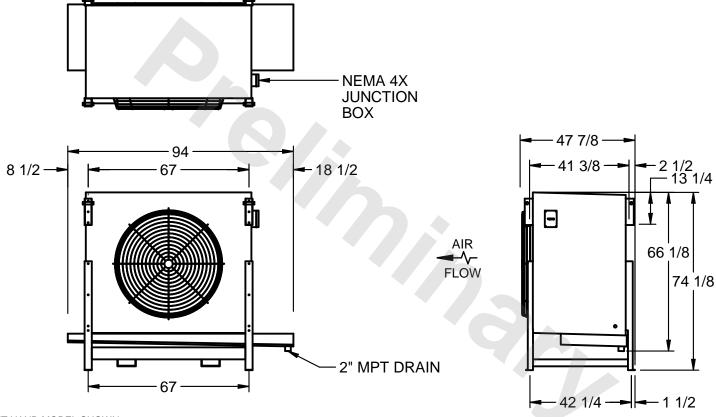

## EVAPCO, INC.

MODEL # SSTLB1-2583H0750K1LA CUSTOMER SCALE N.T.S. STL1-SE-18-FL 8/24/2025

- NOTES:
  - 1) RIGHT HAND MODEL SHOWN.
  - 2) ALL DIMENSIONS ARE FOR REFERENCE AND SHOULD NOT BE USED FOR PREFABRICATION OF PIPING OR SUPPORTS.
  - 3) WATER DEFROST ADDS 6 INCHES TO HEIGHT OF STANDARD UNIT AND CHANGES DRAIN SIZE.
  - 4) HANGER HOLES ARE FOR 3/4 INCH THREADED ROD.

| PROJECT | ROOM | SHIPPING<br>WEIGHT 2110 lbs | OPERATING WEIGHT 2370 lbs |
|---------|------|-----------------------------|---------------------------|
|         | l    | WEIGHT = 1 TO 100           | WEIGHT                    |