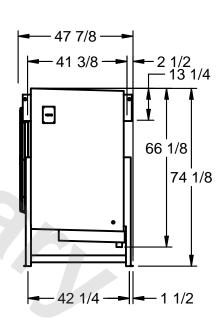

## EVAPCO, INC.

NEMA 4X **JUNCTION** 

MODEL # SSTLB1-2583H0750K1MA CUSTOMER SCALE N.T.S. STL1-SE-18-FL 8/25/2025

NOTES:

- 1) RIGHT HAND MODEL SHOWN.
- 2) ALL DIMENSIONS ARE FOR REFERENCE AND SHOULD NOT BE USED FOR PREFABRICATION OF PIPING OR SUPPORTS.
- 3) WATER DEFROST ADDS 6 INCHES TO HEIGHT OF STANDARD UNIT AND CHANGES DRAIN SIZE.
- 4) HANGER HOLES ARE FOR 3/4 INCH THREADED ROD.