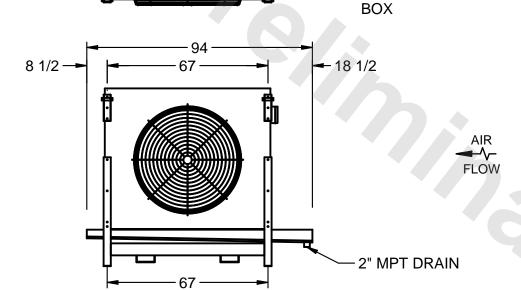

## EVAPCO, INC.

NEMA 4X **JUNCTION** 

MODEL # SSTLB1-2583H0750K1MA CUSTOMER SCALE N.T.S. STL1-SE-18-FL 8/25/2025

NOTES:

- 1) RIGHT HAND MODEL SHOWN.
- 2) ALL DIMENSIONS ARE FOR REFERENCE AND SHOULD NOT BE USED FOR PREFABRICATION OF PIPING OR SUPPORTS.
- 3) WATER DEFROST ADDS 6 INCHES TO HEIGHT OF STANDARD UNIT AND CHANGES DRAIN SIZE.
- 4) HANGER HOLES ARE FOR 3/4 INCH THREADED ROD.