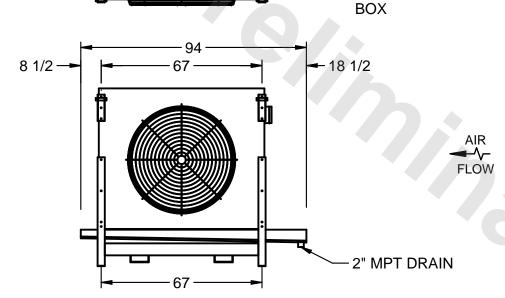

## EVAPCO, INC.

NEMA 4X **JUNCTION** 

MODEL # SSTLB1-2583H0750L2KA CUSTOMER SCALE N.T.S. STL1-SE-18-FL 8/25/2025

NOTES:

- 1) RIGHT HAND MODEL SHOWN.
- 2) ALL DIMENSIONS ARE FOR REFERENCE AND SHOULD NOT BE USED FOR PREFABRICATION OF PIPING OR SUPPORTS.
- 3) WATER DEFROST ADDS 6 INCHES TO HEIGHT OF STANDARD UNIT AND CHANGES DRAIN SIZE.
- 4) HANGER HOLES ARE FOR 3/4 INCH THREADED ROD.