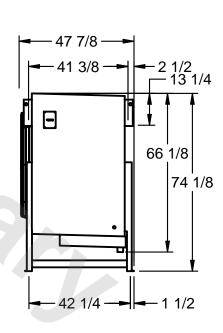

## EVAPCO, INC.

NEMA 4X **JUNCTION** 

MODEL # SSTLB1-2583H0750L2KA CUSTOMER SCALE N.T.S. STL1-SE-18-FL 8/25/2025

NOTES:

- 1) RIGHT HAND MODEL SHOWN.
- 2) ALL DIMENSIONS ARE FOR REFERENCE AND SHOULD NOT BE USED FOR PREFABRICATION OF PIPING OR SUPPORTS.
- 3) WATER DEFROST ADDS 6 INCHES TO HEIGHT OF STANDARD UNIT AND CHANGES DRAIN SIZE.
- 4) HANGER HOLES ARE FOR 3/4 INCH THREADED ROD.