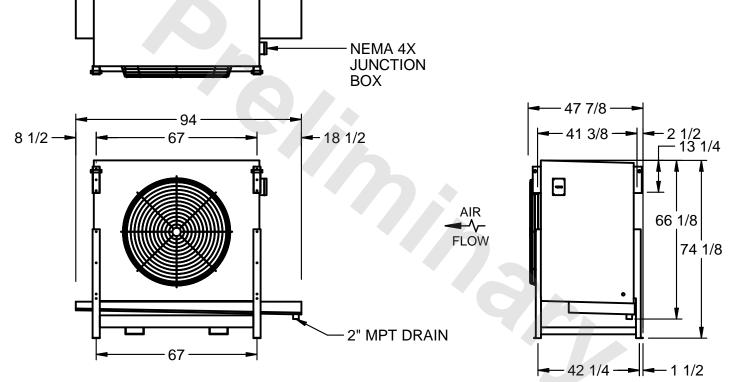

## EVAPCO, INC.

MODEL # SSTLB1-2584H0150K1KA CUSTOMER SCALE N.T.S. STL1-SE-18-FL 8/25/2025

1) RIGHT HAND MODEL SHOWN.

NOTES:

- 2) ALL DIMENSIONS ARE FOR REFERENCE AND SHOULD NOT BE USED FOR PREFABRICATION OF PIPING OR SUPPORTS.
- 3) WATER DEFROST ADDS 6 INCHES TO HEIGHT OF STANDARD UNIT AND CHANGES DRAIN SIZE.
- 4) HANGER HOLES ARE FOR 3/4 INCH THREADED ROD.