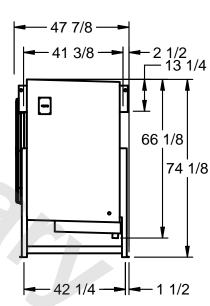

## EVAPCO, INC.

NEMA 4X

MODEL # SSTLB1-2584H0500K1LA CUSTOMER SCALE N.T.S. STL1-SE-18-FL 8/25/2025

1) RIGHT HAND MODEL SHOWN.

NOTES:

- 2) ALL DIMENSIONS ARE FOR REFERENCE AND SHOULD NOT BE USED FOR PREFABRICATION OF PIPING OR SUPPORTS.
- 3) WATER DEFROST ADDS 6 INCHES TO HEIGHT OF STANDARD UNIT AND CHANGES DRAIN SIZE.
- 4) HANGER HOLES ARE FOR 3/4 INCH THREADED ROD.