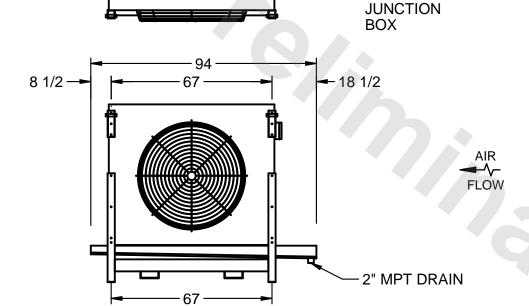

## EVAPCO, INC.

NEMA 4X

MODEL # SSTLB1-2584H0500K1LA CUSTOMER SCALE N.T.S. STL1-SE-18-FL 8/25/2025

1) RIGHT HAND MODEL SHOWN.

NOTES:

- 2) ALL DIMENSIONS ARE FOR REFERENCE AND SHOULD NOT BE USED FOR PREFABRICATION OF PIPING OR SUPPORTS.
- 3) WATER DEFROST ADDS 6 INCHES TO HEIGHT OF STANDARD UNIT AND CHANGES DRAIN SIZE.
- 4) HANGER HOLES ARE FOR 3/4 INCH THREADED ROD.