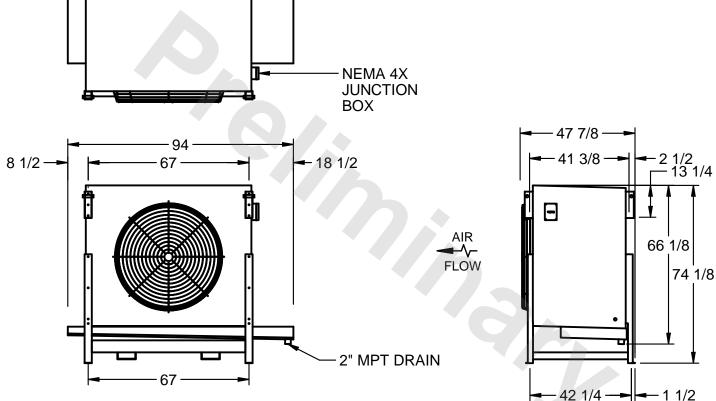

## EVAPCO, INC.

MODEL # SSTLB1-2584H0750K1LA CUSTOMER SCALE N.T.S. STL1-SE-18-FL 8/25/2025

1) RIGHT HAND MODEL SHOWN.

NOTES:

- 2) ALL DIMENSIONS ARE FOR REFERENCE AND SHOULD NOT BE USED FOR PREFABRICATION OF PIPING OR SUPPORTS.
- 3) WATER DEFROST ADDS 6 INCHES TO HEIGHT OF STANDARD UNIT AND CHANGES DRAIN SIZE.
- 4) HANGER HOLES ARE FOR 3/4 INCH THREADED ROD.