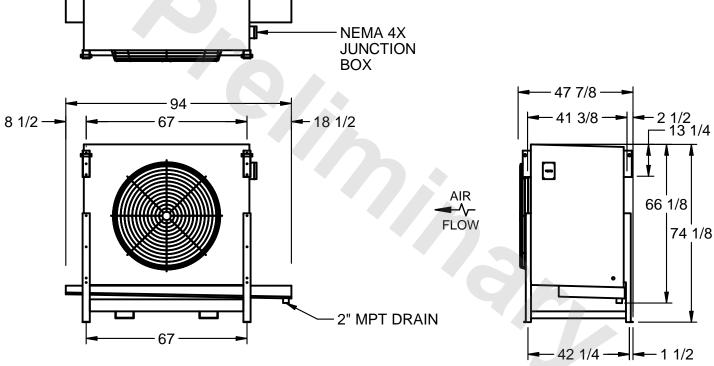

## EVAPCO, INC.

MODEL # SSTLB1-2584H0750K1MA CUSTOMER SCALE N.T.S. STL1-SE-18-FL 8/25/2025

1) RIGHT HAND MODEL SHOWN.

NOTES:

- 2) ALL DIMENSIONS ARE FOR REFERENCE AND SHOULD NOT BE USED FOR PREFABRICATION OF PIPING OR SUPPORTS.
- 3) WATER DEFROST ADDS 6 INCHES TO HEIGHT OF STANDARD UNIT AND CHANGES DRAIN SIZE.
- 4) HANGER HOLES ARE FOR 3/4 INCH THREADED ROD.