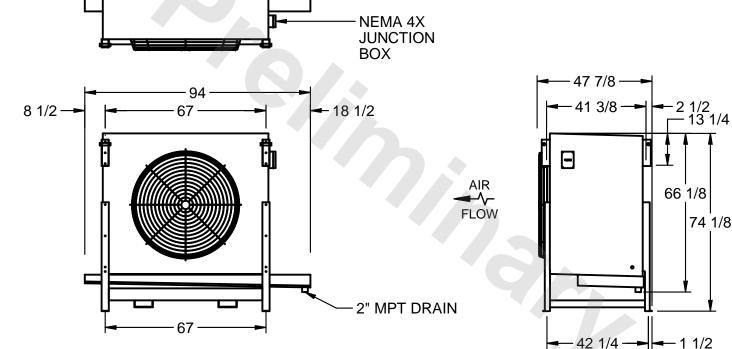

## EVAPCO, INC.

74 1/8

MODEL # SSTLB1-2584H0750L2KA CUSTOMER SCALE N.T.S. STL1-SE-18-FL 8/25/2025

1) RIGHT HAND MODEL SHOWN.

NOTES:

- 2) ALL DIMENSIONS ARE FOR REFERENCE AND SHOULD NOT BE USED FOR PREFABRICATION OF PIPING OR SUPPORTS.
- 3) WATER DEFROST ADDS 6 INCHES TO HEIGHT OF STANDARD UNIT AND CHANGES DRAIN SIZE.
- 4) HANGER HOLES ARE FOR 3/4 INCH THREADED ROD.

| PROJECT | ROOM | SHIPPING<br>WEIGHT 2340 lbs | OPERATING WEIGHT 2650 lbs |
|---------|------|-----------------------------|---------------------------|
|         | l    | WEIGHT == 10 iii            | WEIGHT                    |