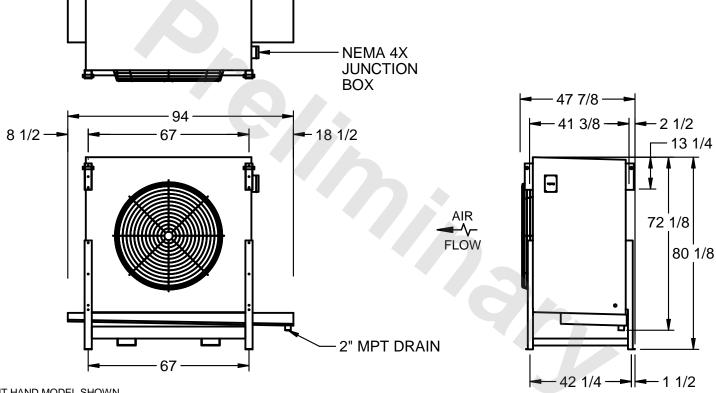

## EVAPCO, INC.

MODEL # SSTLB1-2863H0200K2KA CUSTOMER SCALE N.T.S. STL1-SE-20-FL 8/26/2025

1) RIGHT HAND MODEL SHOWN.

NOTES:

- 2) ALL DIMENSIONS ARE FOR REFERENCE AND SHOULD NOT BE USED FOR PREFABRICATION OF PIPING OR SUPPORTS.
- 3) WATER DEFROST ADDS 6 INCHES TO HEIGHT OF STANDARD UNIT AND CHANGES DRAIN SIZE.
- 4) HANGER HOLES ARE FOR 3/4 INCH THREADED ROD.