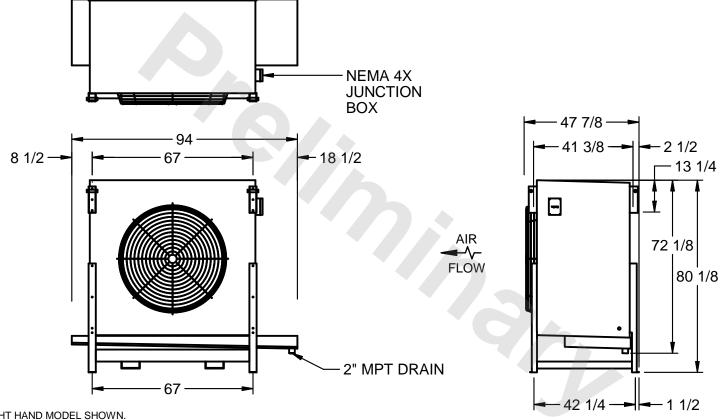

## EVAPCO, INC.

MODEL# SSTLB1-2863H0300L1KA CUSTOMER SCALE N.T.S. STL1-SE-20-FL 8/26/2025

1) RIGHT HAND MODEL SHOWN.

NOTES:

- 2) ALL DIMENSIONS ARE FOR REFERENCE AND SHOULD NOT BE USED FOR PREFABRICATION OF PIPING OR SUPPORTS.
- 3) WATER DEFROST ADDS 6 INCHES TO HEIGHT OF STANDARD UNIT AND CHANGES DRAIN SIZE.
- 4) HANGER HOLES ARE FOR 3/4 INCH THREADED ROD.