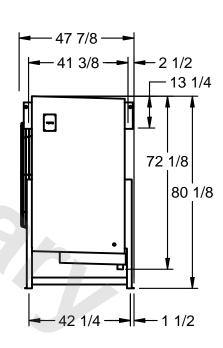

## EVAPCO, INC.

MODEL# SSTLB1-2864H0300K3LA CUSTOMER SCALE N.T.S. STL1-SE-20-FL 8/26/2025

1) RIGHT HAND MODEL SHOWN.

NOTES:

- 2) ALL DIMENSIONS ARE FOR REFERENCE AND SHOULD NOT BE USED FOR PREFABRICATION OF PIPING OR SUPPORTS.
- 3) WATER DEFROST ADDS 6 INCHES TO HEIGHT OF STANDARD UNIT AND CHANGES DRAIN SIZE.
- 4) HANGER HOLES ARE FOR 3/4 INCH THREADED ROD.