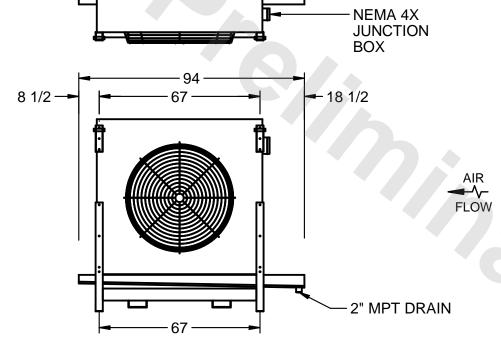

## EVAPCO, INC.

MODEL# SSTLB1-2864H0300K3LA CUSTOMER SCALE N.T.S. STL1-SE-20-FL 8/26/2025

1) RIGHT HAND MODEL SHOWN.

NOTES:

- 2) ALL DIMENSIONS ARE FOR REFERENCE AND SHOULD NOT BE USED FOR PREFABRICATION OF PIPING OR SUPPORTS.
- 3) WATER DEFROST ADDS 6 INCHES TO HEIGHT OF STANDARD UNIT AND CHANGES DRAIN SIZE.
- 4) HANGER HOLES ARE FOR 3/4 INCH THREADED ROD.