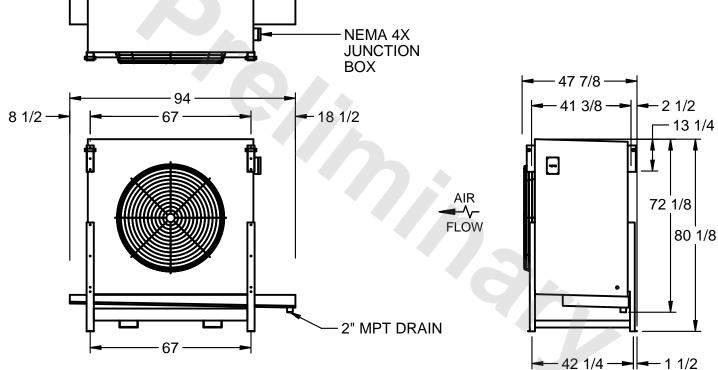

## EVAPCO, INC.

MODEL # SSTLB1-2883H0300K1LA CUSTOMER SCALE N.T.S. STL1-SE-20-FL 8/26/2025

1) RIGHT HAND MODEL SHOWN.

NOTES:

- 2) ALL DIMENSIONS ARE FOR REFERENCE AND SHOULD NOT BE USED FOR PREFABRICATION OF PIPING OR SUPPORTS.
- 3) WATER DEFROST ADDS 6 INCHES TO HEIGHT OF STANDARD UNIT AND CHANGES DRAIN SIZE.
- 4) HANGER HOLES ARE FOR 3/4 INCH THREADED ROD.