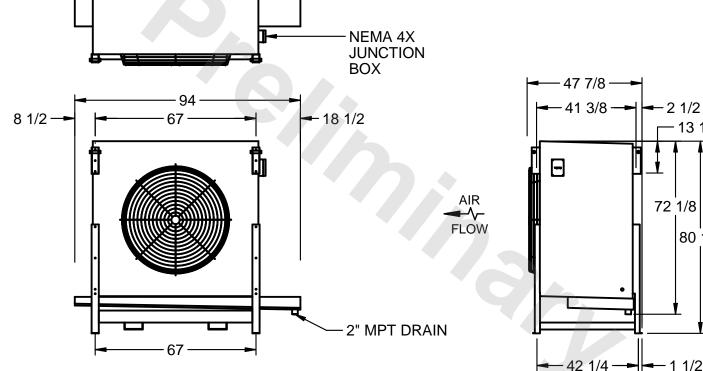

## EVAPCO, INC.

- 13 1/4

80 1/8

72 1/8

MODEL # SSTLB1-2883H0300K3LA CUSTOMER SCALE N.T.S. STL1-SE-20-FL 8/26/2025

1) RIGHT HAND MODEL SHOWN.

NOTES:

- 2) ALL DIMENSIONS ARE FOR REFERENCE AND SHOULD NOT BE USED FOR PREFABRICATION OF PIPING OR SUPPORTS.
- 3) WATER DEFROST ADDS 6 INCHES TO HEIGHT OF STANDARD UNIT AND CHANGES DRAIN SIZE.
- 4) HANGER HOLES ARE FOR 3/4 INCH THREADED ROD.

| PROJECT | ROOM | SHIPPING<br>WEIGHT 2030 lbs | OPERATING WEIGHT 2320 lbs |
|---------|------|-----------------------------|---------------------------|
|         |      | WEIGHT 1000 INC             | WEIGHT 1010               |