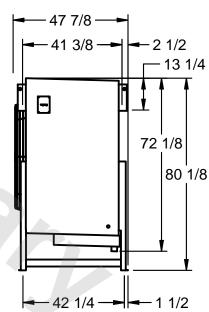

## EVAPCO, INC.

MODEL # SSTLB1-2883H0750L2KA CUSTOMER SCALE N.T.S. STL1-SE-20-FL 7/9/2025 NEMA 4X **JUNCTION** BOX - 47 7/8 -- 41 3/8 <del>-</del> - 18 1/2 8 1/2 -

**FLOW** 

1) RIGHT HAND MODEL SHOWN.

NOTES: