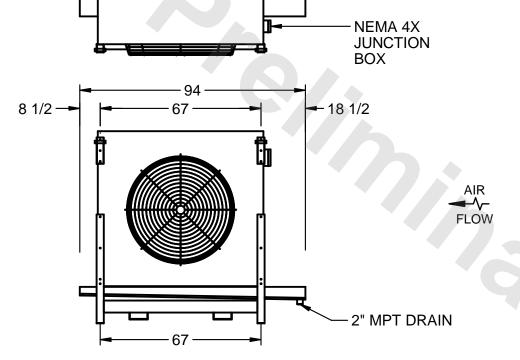

## EVAPCO, INC.

MODEL # SSTLB1-2884H0200K2KA CUSTOMER SCALE N.T.S. STL1-SE-20-FL 8/26/2025

1) RIGHT HAND MODEL SHOWN.

NOTES:

- 2) ALL DIMENSIONS ARE FOR REFERENCE AND SHOULD NOT BE USED FOR PREFABRICATION OF PIPING OR SUPPORTS.
- 3) WATER DEFROST ADDS 6 INCHES TO HEIGHT OF STANDARD UNIT AND CHANGES DRAIN SIZE.
- 4) HANGER HOLES ARE FOR 3/4 INCH THREADED ROD.