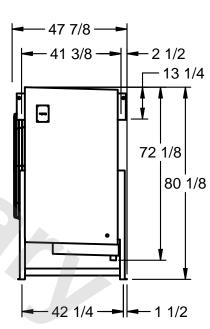

## EVAPCO, INC.

MODEL # SSTLB1-2884H0200K2KA CUSTOMER SCALE N.T.S. STL1-SE-20-FL 8/26/2025

1) RIGHT HAND MODEL SHOWN.

NOTES:

- 2) ALL DIMENSIONS ARE FOR REFERENCE AND SHOULD NOT BE USED FOR PREFABRICATION OF PIPING OR SUPPORTS.
- 3) WATER DEFROST ADDS 6 INCHES TO HEIGHT OF STANDARD UNIT AND CHANGES DRAIN SIZE.
- 4) HANGER HOLES ARE FOR 3/4 INCH THREADED ROD.