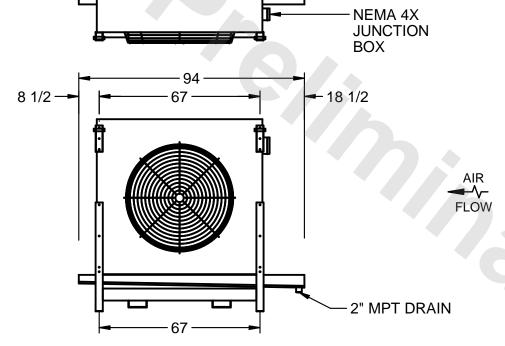

## EVAPCO, INC.

MODEL # SSTLB1-2884H0500K1LA CUSTOMER SCALE N.T.S. STL1-SE-20-FL 8/26/2025

1) RIGHT HAND MODEL SHOWN.

NOTES:

- 2) ALL DIMENSIONS ARE FOR REFERENCE AND SHOULD NOT BE USED FOR PREFABRICATION OF PIPING OR SUPPORTS.
- 3) WATER DEFROST ADDS 6 INCHES TO HEIGHT OF STANDARD UNIT AND CHANGES DRAIN SIZE.
- 4) HANGER HOLES ARE FOR 3/4 INCH THREADED ROD.