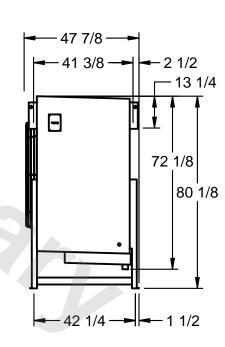

## EVAPCO, INC.

MODEL # SSTLB1-2884H0500K1LA CUSTOMER SCALE N.T.S. STL1-SE-20-FL 8/26/2025

1) RIGHT HAND MODEL SHOWN.

NOTES:

- 2) ALL DIMENSIONS ARE FOR REFERENCE AND SHOULD NOT BE USED FOR PREFABRICATION OF PIPING OR SUPPORTS.
- 3) WATER DEFROST ADDS 6 INCHES TO HEIGHT OF STANDARD UNIT AND CHANGES DRAIN SIZE.
- 4) HANGER HOLES ARE FOR 3/4 INCH THREADED ROD.